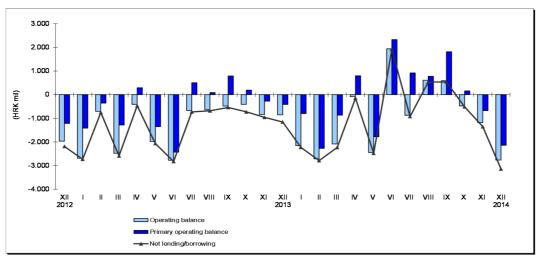

|
| VIII          | 9.383.127    | 8.770.812   | 612.315           | 163.148                 | 775.463                   |
| IX            | 10.524.103   | 9.936.135   | 587.968           | 1.226.657               | 1.814.625                 |
| Х             | 9.758.990    | 10.236.732  | -477.742          | 635.284                 | 157.542                   |
| XI            | 8.758.528    | 9.942.612   | -1.184.084        | 510.612                 | -673.472                  |
| XII           | 9.914.242    | 12.679.006  | -2.764.764        | 625.936                 | -2.138.828                |
| I - XII I2014 | 114.044.485  | 125.689.498 | -11.645.013       | 9.911.063               | -1.733.950                |

### MEASURES OF BUDGETARY CENTRAL GOVERNMENT DEFICIT/SURPLUS



TABLE 8B: NET LENDING/BORROWING (000 HRK)

|               | Operating balance | Net acquisition of nonfinancial assets (31) | Net<br>lending/borrowing* | Financing<br>(33-32) | Net acquisition of financial assets (32) | Net incurrence of liabilities (33) |
|---------------|-------------------|---------------------------------------------|---------------------------|----------------------|------------------------------------------|------------------------------------|
|               | (1)               | (2)                                         | (3) 1-2                   | (4) 6-5              | (5)                                      | (6)                                |
| XII           | -1.964.671        | 220.728                                     | -2.185.399