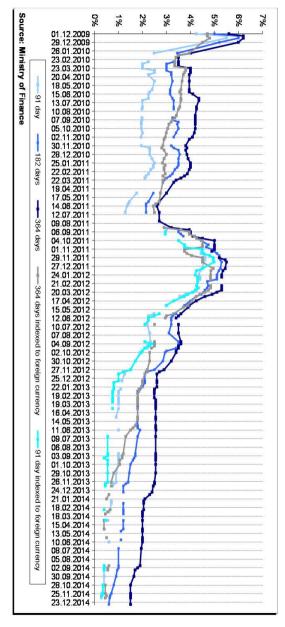

|               |                           | 1                                                                      |                                                                    |               | l                            | l                                                                      | 1                                                                  |               | 1                         | l                                                                      | l                                                                  |               | 1                         | 1                                                                      |                                                                    |

T-Bill's outstanding debt













#### **NOTES ON METHODOLOGY**

#### General note for the tables from 2 to 21:

The data are on the cash basis.

#### **Table 2: Budgetary Central Government Revenues**

Budgetary Central Government according to the GFS 2001 methodology is equivalent to the State Budget in terms of the Budget Act which entered into force on January 1, 2009. (Official Gazette No. 87/2008).

Budgetary Central Government revenue (1), according to the International Monetary Fund's GFS 2001 methodology (Government Finance Statistics), is an increase in net worth resulting from a financial transaction in relation to Government. According to this methodology, Budgetary Central Government revenues are composed of main categories as follows: taxes (11), social contributions (12), grants (13) and other revenue (14)