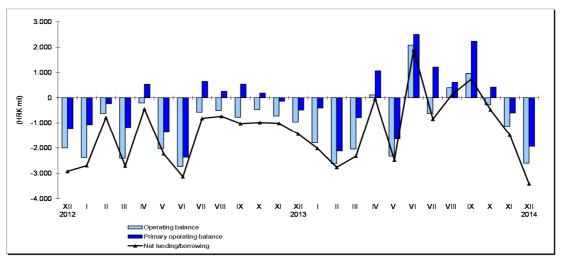

| 1.210.471                 |
| VIII       | 9.762.549    | 9.367.281   | 395.268           | 218.216                | 613.484                   |
| IX         | 10.854.344   | 9.894.647   | 959.697           | 1.273.179              | 2.232.876                 |
| X          | 10.215.990   | 10.494.366  | -278.376          | 698.128                | 419.752                   |
| ΧI         | 9.041.460    | 10.175.082  | -1.133.622        | 533.675                | -599.947                  |
| XII        | 10.306.830   | 12.908.681  | -2.601.851        | 671.516                | -1.930.335                |
| I-XII 2014 | 118.066.927  | 127.920.440 | -9.853.513        | 10.425.675             | 572.162                   |

### MEASURES OF CONSOLIDATED CENTRAL GOVERNMENT DEFICIT/SURPLUS



TABLE 18B: NET LENDING/BORROWING (000 HRK)

|            | Operating balance | Net acquisition of nonfinancial assets (31) | Net lending/borrowing* | Financing<br>(33-32) | Net acquisition of financial assets (32) | Net incurrence of liabilities (33) |  |
|------------|-------------------|---------------------------------------------|------------------------|----------------------|------------------------------------------|------------------------------------|--|
|            | (1)               | (2)                                         | (3) 1-2                | (4) 6-5              | (5)                                      | (6)                                |  |
| XII        | -1.995.546        | 928.162                                     | -2.923.708             | 2.923.708