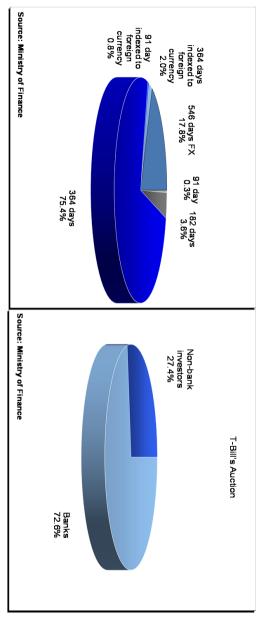

|               |                           | 1                                                                      |                                                                    |               | l                            | l                                                                      | 1                                                                  |               | 1                         | l                                                                      | l                                                                  |               | 1                         | 1                                                                      |                                                                    |

T-Bill's outstanding debt













#### **NOTES ON METHODOLOGY**

#### General note for the tables from 2 to 21:

The data are on the cash basis.

#### **Table 2: Budgetary Central Government Revenues**

Budgetary Central Government according to the GFS 2001 methodology is equivalent to the State Budget in terms of the Budget Act which entered into force on January 1, 2009. (Official Gazette No. 87/2008).

Budgetary Central Government revenue (1), according to the International Monetary Fund's GFS 2001 methodology (Government Finance Statistics), is an increase in net worth resulting from a financial transaction in relation to Government. According to this methodology, Budgetary Central Government revenues are composed of main categories as follows: taxes (11), social contributions (12), grants (13) and other revenue