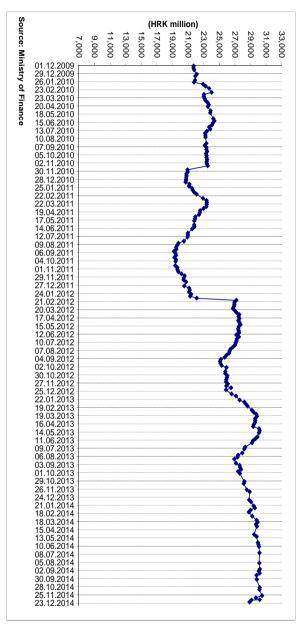

|               |                           | 1                                                                      |                                                                    |               | l                            | l                                                                      | 1                                                                  |               | 1                         | l                                                                      | l                                                                  |               | 1                         | 1                                                                      |                                                                    |

T-Bill's outstanding debt













#### **NOTES ON METHODOLOGY**

#### General note for the tables from 2 to 21:

The data are on the cash basis.

#### **Table 2: Budgetary Central Government Revenues**

Budgetary Central Government according to the GFS 2001 methodology is equivalent to the State Budget in terms of the Budget Act which entered into force on January 1, 2009. (Official Gazette No. 87/2008).

Budgetary Central Government revenue (1), according to the International Monetary Fund's GFS 2001 methodology (Government Finance Statistics), is an increase in net worth resulting from a financial transaction in relation to Government. According to this methodology, Budgetary Central Government revenues are composed of main categories as follows: taxes (11), social contributions (12), grants (13) and other re